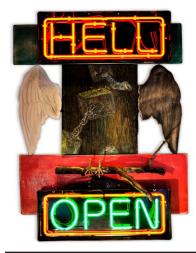

Evolution 2000 charcoal and pencil on Dutch etching paper 14.5 x 21 in. \$4,000

Artery 1982 acrylic on canvas 30 x 54 in. \$32,000

Purgatory 2012 acrylic on canvas with painted wood, neon signs, branch and bird's feet 31 x 47 x 9.5 in. \$39,000.