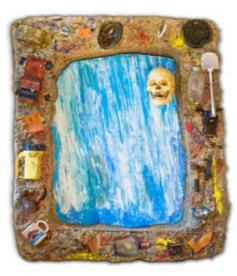

*Love You* 2012 plaster with semiprecious stones, colored glass, faux jewels, railroad spikes, paintbrushes, butcher knives, chain, doll statue, velvet, onyx stone 37 x 35 x 23 inches \$23,000

Seaman 2008 plaster, shells, ornaments, photograph 24 x 24 x 4.5 in. \$18,000