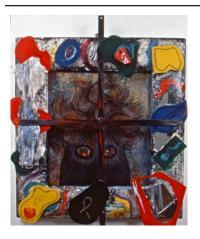

Welcome 2012 acrylic on canvas with frame of doors and wood moldings, antique knobs and keys, 40.5 x 30 x 22 in. \$20,000

*Throw-Away* 2012 acrylic on wood in concrete frame with embedded found objects and plastic skull on hook 37 x 50 x 38 in. \$21,000