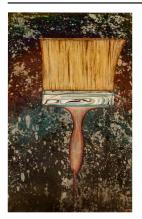

Answer to Van Gogh 1987 acrylic and mirror shards on canvas in paster and hydrocal over wire and wood frame with door knocker, door knob, horseshoe. 46.5 x 18 x 4.25 in. \$25,000

Painting is Dead 2012 acrylic on canvas with frame of wood, ceramic raku-fired sconces, paint brushes 35 x 30 x 6 in. \$28,000.