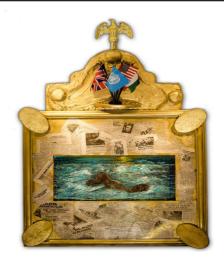

*Ceramic Plate: Feast Project* 2011 raku-fired glazed ceramic 16 x 16 x 1.75 in. \$5,000.

*Ceramic Plate: Feast Project* 2011 raku-fired glazed ceramic 16 x 16 x 2.5 in. \$5,000.

Crossing 2012 acrylic on canvas in gold-painted wood frame with collaged newspaper, plaster, and plastic eagle flag ornament 35.5 x 55.5 x 9 in. \$35,000.