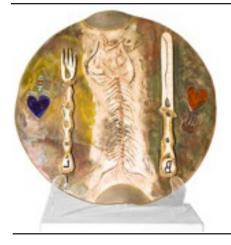

*Ceramic Plate: Feast Project* 2011 raku-fired glazed ceramic 16 x 16 x 1.75 in. \$5,000.

*Ceramic Plate: Feast Project* 2011 raku-fired glazed ceramic 16 x 16 x 2.5 in. \$5,000.

Crossing 2012 acrylic on canvas in gold-painted wood frame with collaged newspaper, plaster, and plastic eagle flag ornament 35.5 x 55.5 x 9 in. \$35,000.