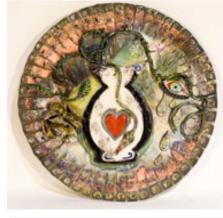

*Ceramic Plate: Feast Project* 2011 raku-fired glazed ceramic 16 x 16 x 1.75 in. \$5,000.

*Ceramic Plate: Feast Project* 2011 raku-fired glazed ceramic 16 x 16 x 2.5 in. \$5,000.

Crossing 2012 acrylic on canvas in gold-painted wood frame with collaged newspaper, plaster, and plastic eagle flag ornament 35.5 x 55.5 x 9 in. \$35,000.