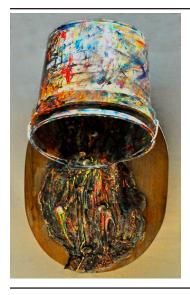

Passion 2012 acrylic on canvas with wood frame with charred wood elements, icepick, and painted plaster heart shape 46 x 36 x 3 in. \$20,000

*Life Flow* 1987 plastic bucket, plaster, glass eyes, acrylic on wood base 14.5 x 19 x 32 in. \$25,000