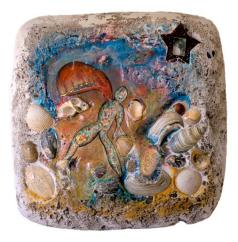

*Love You* 2012 plaster with semiprecious stones, colored glass, faux jewels, railroad spikes, paintbrushes, butcher knives, chain, doll statue, velvet, onyx stone 37 x 35 x 23 inches \$23,000

Seaman 2008 plaster, shells, ornaments, photograph 24 x 24 x 4.5 in. \$18,000