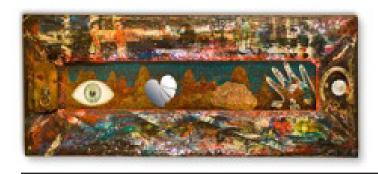

Evolution 2000 charcoal and pencil on Dutch etching paper 14.5 x 21 in. \$4,000

Artery 1982 acrylic on canvas 30 x 54 in. \$32,000

Purgatory 2012 acrylic on canvas with painted wood, neon signs, branch and bird's feet 31 x 47 x 9.5 in. \$39,000.