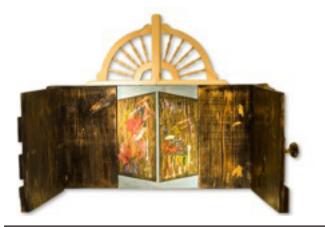

Answer to Van Gogh 1987 acrylic and mirror shards on canvas in paster and hydrocal over wire and wood frame with door knocker, door knob, horseshoe. 46.5 x 18 x 4.25 in. \$25,000

Painting is Dead 2012 acrylic on canvas with frame of wood, ceramic raku-fired sconces, paint brushes 35 x 30 x 6 in. \$28,000.