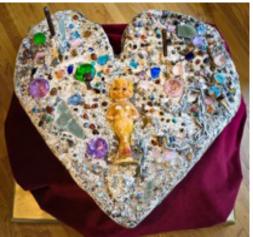

*Love You* 2012 plaster with semiprecious stones, colored glass, faux jewels, railroad spikes, paintbrushes, butcher knives, chain, doll statue, velvet, onyx stone 37 x 35 x 23 inches \$23,000

Seaman 2008 plaster, shells, ornaments, photograph 24 x 24 x 4.5 in. \$18,000